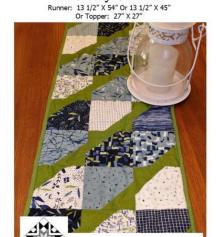

## **Project: This Way or That runner**

Supply List:

1 "This Way or That" Pattern by Creek Side Stitches
1 charm pack or (36) assorted 5" squares of cotton fabric
3/8 yard accent fabric
1 yard backing fabric
1 yard batting or fusible fleece
3/8 yard binding

#379

This Way Or That