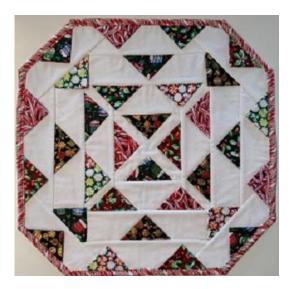

## **Project: Which Way table topper**

This is a quilt as you go project!

Supply List:

Which Way pattern by GE Designs 32 assorted 5" squares or charm pack 1/2 yard background cotton fabric (white on white print) 1/4 yard binding 2/3 yard backing 2/3 yard fusible fleece batting or Bosal Rotary cutter and acrylic ruler Fabric Scissors Straight Pins Neutral thread for piecing Thread to match background fabric Universal 90/14 needle Walking foot for your machine