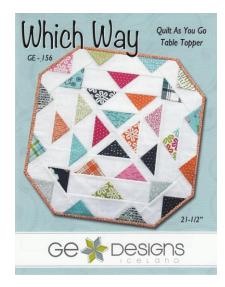

## **Project: Which Way table topper**

This is a quilt as you go project!

Supply List:

Which Way pattern by GE Designs 32 assorted 5" squares or charm pack 1/2 yard background cotton fabric (white on white print) 1/4 yard binding 2/3 yard backing 2/3 yard fusible fleece batting or Bosal Rotary cutter and acrylic ruler Fabric Scissors Straight Pins Neutral thread for piecing Thread to match background fabric Universal 90/14 needle Walking foot for your machine