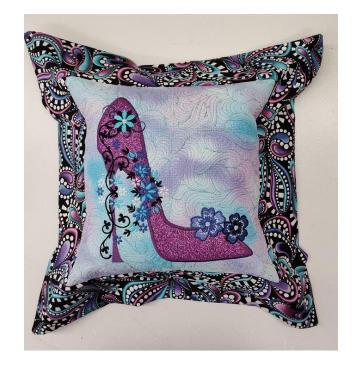

## Discount Sewing Center & Jackie Lynn's Fabrics

475 E. Ridge Road, Rochester, NY 14621 (585) 544-4110 www.discountsewingcenter.com

## **Embroidery Class**

## **Project: Quilted Background Applique Pillow**

## Supply List:

2/3 yard background fabric 2/3 yard border/backing fabric 2/3 yard Fusible fleece 10" square of glitter vinyl for applique (or other fabric) 12" or 14" square pillow form Sulky Soft & Sheer cutaway stabilizer Assorted embroidery threads Rotary cutter and acrylic ruler Optional: Square Acrylic ruler **Applique Scissors** Pins or Wonder clips Universal 90/14 needle **Empty bobbins** Largest hoop for your machine 1/4" foot for your sewing machine Stitch in the Ditch foot for your sewing machine



Bring your embroidery and sewing machine with power cord and accessories.