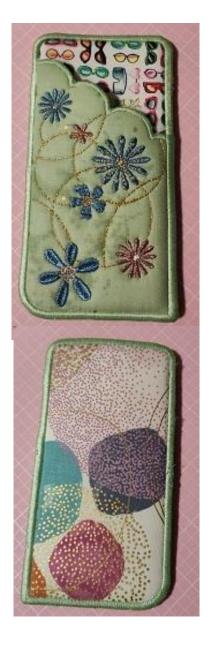

## **Project: Eyeglasses Case**

Supply List:

1/4 yard or fat quarter for top (green)
1/4 yard or fat quarter for lining (sunglasses print)
1/4 yard or fat quarter for backing
1/2 yard Bosal foam or batting
Aquamesh or Avalon cutaway wash-away stabilizer

Assorted embroidery threads Applique Scissors Purple Thang Universal 90/14 needles Empty bobbins 5"x7" hoop or larger for your machine

Bring your embroidery machine with power cord and accessories.